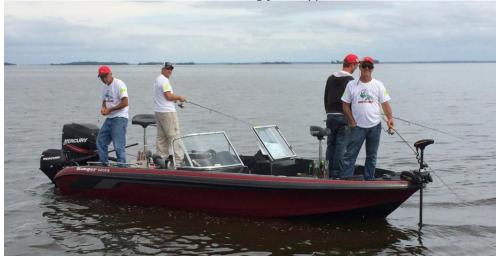

Those are a bunch of musky guys walleye fishing. It paid off with a great Friday night fish fry.