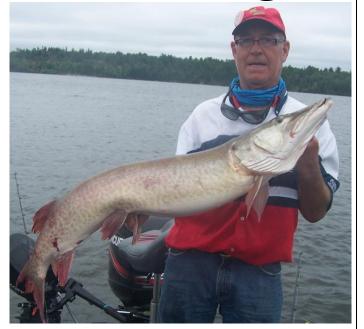

Big fish: Dave Jack 52"

Most points: (also Dave Jack but chose the big fish

category) Dick Estes 65 points Longest pike:- Wally Haas 41"

Skunk: Joe Zammuto (now that's a host, choosing not to

out fish anvone)

Wednesday random caught fish: Jason Penticoff

Dave Jack's 52-inch musky was the biggest fish in the 2014 Gil Hamm Chapter Challunge. Craig Born's 49.5-incher was tied for the second biggest. Those fish helped Flatlanders Team 1 finish in fifth place.