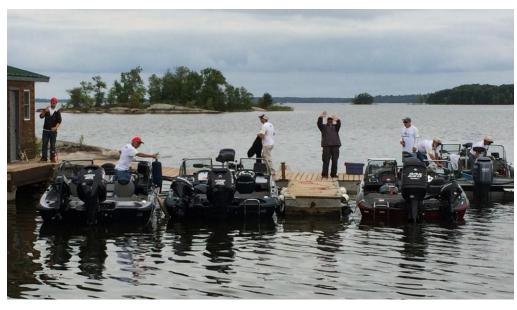

# Dave Jack's big fish best in Challunge

By Jeff Blanck

Flatlander's president

As organizer of the 2014 Flatlander Chapter Challunge, I am proud to be part of the teams that represented the Flatlanders. The group was very professional and represented our chapter nicely and finished in fifth and 15th place out of 30 teams. Thank you guys for making this a fun trip for me. Dave Jack donated the official uniforms for the event. Thanks, Dave, for making us look like a team. I'd like to give a formal thank you to our host and fellow Flatlander Joe Zammuto. Joe invited us to stay at his lake home on Lake of the Woods, which happens to be located right around the corner from the Chapter Challunge host site of Red Wing Lodge. This proved to be a great place to relax and strategize for the event. I'd like to also Dick Estes for handing out flashlights to each participant before the fishing started, thus making any low light activities a little safer and easier. Dick Cholke did a great job gathering up all the "community food" items before we left, again making the trip easier for everyone. He also, donated a rib dinner one night and all were guiet while chowing down and licking fingers...huh? (inside joke). Thanks Dicks. Speaking of food ... dinner was especially good Friday night as Joe put on a nice fish fry with the walleye we caught Friday after the award ceremony. Joe set us up with equipment and locations to catch walleye for dinner. We gathered in 2 boats and headed out to some key reefs to bottom bounce up some walleye. What a change from the constant twitching of a jackpot.

Thursday random caught fish- Craig Born Friday random caught fish: Dick Cholke All remaining random caught fish: Brock Jack

The team shot. Ten anglers made the trip to the Gil Hamm Chapter Challunge. Dave Jack donated the team shirts. The dog just happened to be there.