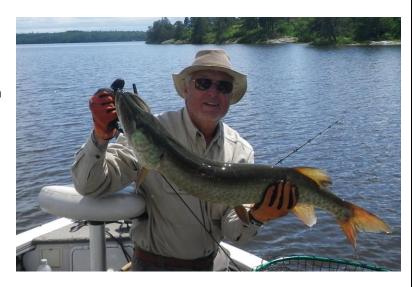

Wednesday random caught fish: Jason Penticoff

Dave Jack's 52-inch musky was the biggest fish in the 2014 Gil Hamm Chapter Challunge. Craig Born's 49.5-incher was tied for the second biggest. Those fish helped Flatlanders Team 1 finish in fifth place.