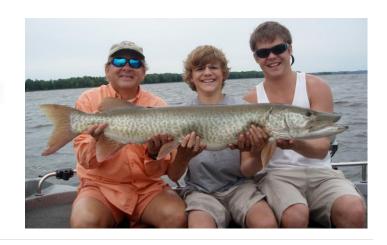

Wednesday random caught fish: Jason Penticoff

Dave Jack's 52-inch musky was the biggest fish in the 2014 Gil Hamm Chapter Challunge. Craig Born's 49.5-incher was tied for the second biggest. Those fish helped Flatlanders Team 1 finish in fifth place.

Thursday random caught fish- Craig Born Friday random caught fish: Dick Cholke All remaining random caught fish: Brock Jack

The team shot. Ten anglers made the trip to the Gil Hamm Chapter Challunge. Dave Jack donated the team shirts. The dog just happened to be there.