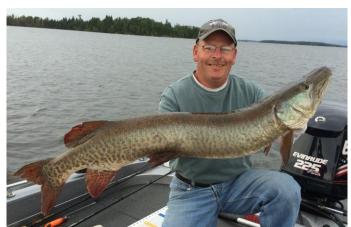

again and Craig had changed to

his ciscoe 10" Jake on. The fish had moved about 25' to where Craig casted. First cast and it came up under his Jake at boat side and went around about 3 times when I told Craig to "speed it up fast and then pause". The bait stopped at the top of the outside turn and the water parted with a huge head coming up out of the water with the Jake in it's mouth. Craig pounded it home and the battle was on. I had my lure in by the time he was in his second turn of the 8 so I was ready to grab the net. After a half minute, the fish was in the net. On the bump board it stretched to 49.5" (Photo attached 062). Another fish on the boards, and a nice one to boot! We fished that spot for a few more minutes as there seemed to be a few fish on it, but left a few minutes later as we had one more spot to hit before having to be back at Red Wing by 7:00. We motored up to the top of Tranquil to a familiar spot and dropped the trolling motor. Second cast, Craig moved a nice mid 40's fish but no hook-ups. He got a nice pike (if there is such a thing in a musky tournament) and we raised 2 more fish before we had to leave. It dawned on us that there may still be a bog in the French Portage and if we couldn't get through, we would have to go back by Monkey Rocks to get back in time. We took off. Motoring down the narrows, the portage came into sight. Clear as a bell and another boat was coming from the other way to show it was clear to go through. We went through slow and then raced back towards Red Wing, in time to make a few casts on a spot we liked by Boom Stick Island before getting there.