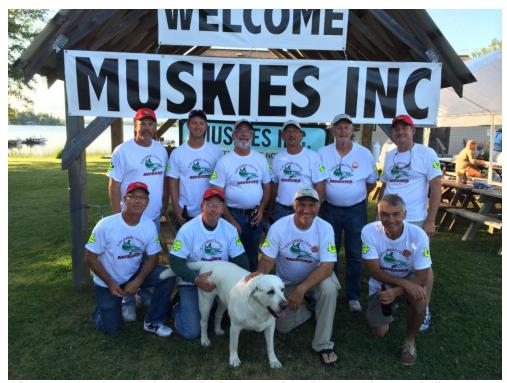

Thursday random caught fish- Craig Born Friday random caught fish: Dick Cholke All remaining random caught fish: Brock Jack

The team shot. Ten anglers made the trip to the Gil Hamm Chapter Challunge. Dave Jack donated the team shirts. The dog just happened to be there.